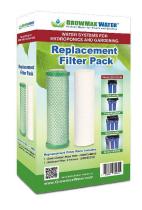

## Replacement Filter Pack

**Includes**: 1 Unit 5 microns Sediment Filter and 1 Unit High Capacity Green Carbon Block Filter.

It is recommended to replace the filters every 11.000 liters.

**REF. GMWPACK10** 