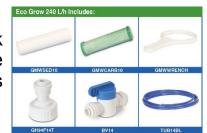

### Includes

One 5 microns Sediment Filter, 1 High Capacity Green Carbon Block Filter, installation Kit with 3 meters of blue pipe, wrench to change the Filters and user manual in 6 different languages (Spanish, English, French, German, Italian and Russian).

## Replacement Filter Pack

**Includes**: 1 Unit 5 microns Sediment Filter and 1 Unit High Capacity Green Carbon Block Filter.

It is recommended to replace the filters every 11.000 liters.

**REF. GMWPACK10** 