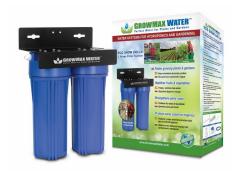

# Water Filter System - ELIMINATES CHLORINE ECO GROW 240 L/h

All water is not the same quality to begin with. Some water has high EC, some have high Iron and Magnesium content, some well water are even contaminated with bacteria. However ALL municipal city water contains CHLORINE.

CHLORINE burns plants uptake roots and also kill off the beneficial bacteria present in your soil.

Removes up to 99% of Chlorine, Herbicides, Pesticides and Volatile Organic Pollutants, Sand, Oxides and other Sediments greater than 5 microns. All GrowMax Water Systems use ECO-FRIENDLY Carbon Block Filters that have superior absorption capabilities.

### **Main Features**

No Drain required, No water waste No minimum inlet water pressure needed

### Includes

One 5 microns Sediment Filter, 1 High Capacity Green Carbon Block Filter, installation Kit with 3 meters of blue pipe, wrench to change the Filters and user manual in 6 different languages (Spanish, English, French, German, Italian and Russian).