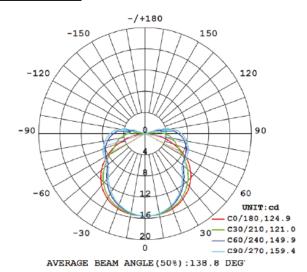

FOOTPRINT: 1.2 x 0.6 m

APPLICATION: Multi-layer, Room, Tent

WATERPROOF & DUSTPROOF: IP65

LIFETIME: L90 > 8500 HRS

LIGHT DISTRIBUTION: 140°

LIGHT SOURCE: UV-B and UV-A Diodes

QUANTITY OF DIODES TOTAL: 8 UV-B, 40 UV-A