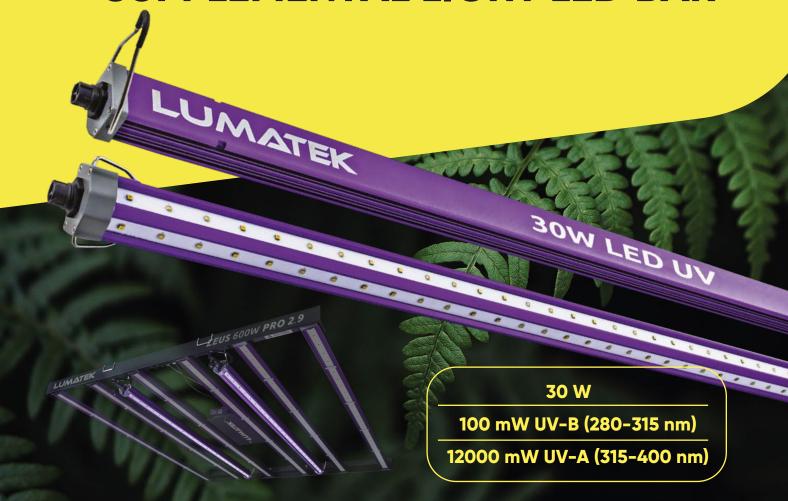

# 30W UV INDIVIDUAL SUPPLEMENTAL LIGHT LED BAR

Create a complete premium fruit or flower by using ultraviolet signalling on your grow. This technology is a powerful tool for growers that are interested to create a unique final crop, affecting its flavour, smell and increasing by up to 30% the main substance to be extracted. It will also help to control mold formation with gentle UV-B doses and reducing the need for chemical interventions by the effect of UV-A.

## **30W UV** SUPPLEMENTAL LIGHT LED BAR

PRODUCT CODE: LUMLED013 UV-B (280-315 nm) 100 mW

UV-A (315-400 nm) 1200 mW

INPUT VOLTAGE: 220-240 V AC, 50-60 HZ

DRIVER: 30 W, 220-240 V AC, integrated

INPUT POWER: 30 W (±5%)

FOOTPRINT: 1.2 x 0.6 m

APPLICATION: Multi-layer, Room, Tent

WATERPROOF & DUSTPROOF: IP65

LIFETIME: L90 > 8500 HRS

LIGHT DISTRIBUTION: 140°

LIGHT SOURCE: UV-B and UV-A Diodes

QUANTITY OF DIODES TOTAL: 8 UV-B, 40 UV-A