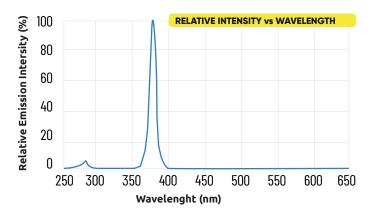

# 30W UV INDIVIDUAL SUPPLEMENTAL LIGHT LED BAR

Create a complete premium fruit or flower by using ultraviolet signalling on your grow. This technology is a powerful tool for growers that are interested to create a unique final crop, affecting its flavour, smell and increasing by up to 30% the main substance to be extracted. It will also help to control mold formation with gentle UV-B doses and reducing the need for chemical interventions by the effect of UV-A.

## **30W UV** SUPPLEMENTAL LIGHT LED BAR

PRODUCT CODE: LUMLED013 UV-B (280-315 nm) 100 mW

UV-A (315-400 nm) 1200 mW

INPUT VOLTAGE: 220-240 V AC, 50-60 HZ

DRIVER: 30 W, 220-240 V AC, integrated

INPUT POWER: 30 W (±5%)