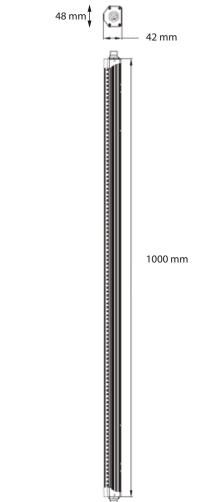

DIMMABLE: No

EXTERNAL CONTROL: No

DAISY CHAIN CAPABILITY: Yes

WEIGHT: 1.2 Kg

**DIMENSIONS:** 1000 x 48 x 42 mm

THERMAL MANAGEMENT: PASSIVE

POWER FACTOR: > 0.98

MAX. AMBIENT TEMPERATURE: 40 °C